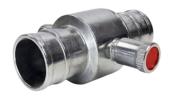

## **INSTANTANEOUS COUPLINGS FOR FIRE HOSES**

Designed for connecting one layflat fire hose to another to reach even greater lengths, the instantaneous couplings are manufactured to BS336 for fire brigade equipment for 2.5-inch (64mm) diameter hosing. Constructed of light alloy, the fire hose couplings are still durable to withstand the tough demands you expect to use these hoses in.

With rigged tails on each end of the coupling for a secure fit, with both male and female fixings for both ends, the instantaneous couplings are manufactured for Vigil Products. Commonly used by the fire brigade, they're also for general industrial use, agriculture and irrigation, and wash-down applications, the fire hose alloy couplings have a working pressure of 16 bar.