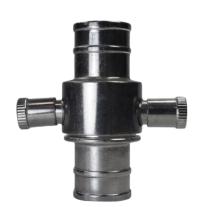

## **INSTANTANEOUS COUPLINGS FOR FIRE HOSES**

Designed for connecting one layflat fire hose to another to reach even greater lengths, the instantaneous couplings are manufactured to BS336 for fire brigade equipment for 2.5-inch (64mm) diameter hosing. Constructed of light alloy, the fire hose couplings are still durable to withstand the tough demands you expect to use these hoses in.

With rigged tails on each end of the coupling for a secure fit, with both male and female fixings for both ends, the instantaneous couplings are manufactured for Vigil Products. Commonly used by the fire brigade, they're also for general industrial use, agriculture and irrigation, and wash-down applications, the fire hose alloy couplings have a working pressure of 16 bar.