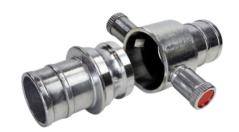

## **INSTANTANEOUS COUPLINGS FOR FIRE HOSES**

Designed for connecting one layflat fire hose to another to reach even greater lengths, the instantaneous couplings are manufactured to BS336 for fire brigade equipment for 2.5-inch (64mm) diameter hosing. Constructed of light alloy, the fire hose couplings are still durable to withstand the tough demands you expect to use these hoses in.

With rigged tails on each end of the coupling for a secure fit, with both male and female fixings for both ends, the instantaneous couplings are manufactured for Vigil Products. Commonly used by the fire brigade, they're also for general industrial use, agriculture and irrigation, and wash-down applications, the fire hose alloy couplings have a working pressure of 16 bar.