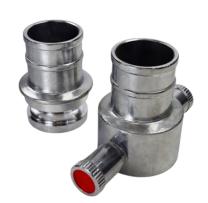

## **INSTANTANEOUS COUPLINGS FOR FIRE HOSES**

Designed for connecting one layflat fire hose to another to reach even greater lengths, the instantaneous couplings are manufactured to BS336 for fire brigade equipment for 2.5-inch (64mm) diameter hosing. Constructed of light alloy, the fire hose couplings are still durable to withstand the tough demands you expect to use these hoses in.

With rigged tails on each end of the coupling for a secure fit, with both male and female fixings for both ends, the instantaneous couplings are manufactured for Vigil Products. Commonly used by the fire brigade, they're also for general industrial use, agriculture and irrigation, and wash-down applications, the fire hose alloy couplings have a working pressure of 16 bar.