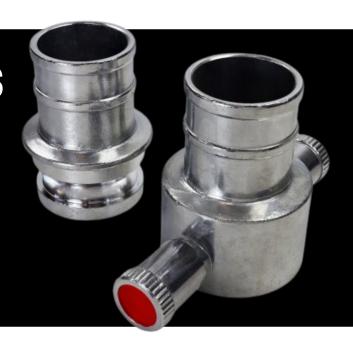

## **INSTANTANEOUS COUPLINGS FOR FIRE HOSES**

Designed for connecting one layflat fire hose to another to reach even greater lengths, the instantaneous couplings are manufactured to BS336 for fire brigade equipment for 2.5-inch (64mm) diameter hosing. Constructed of light alloy, the fire hose couplings are still durable to withstand the tough demands you expect to use these hoses in.

With rigged tails on each end of the coupling for a secure fit, with both male and female fixings for both ends, the instantaneous couplings are manufactured for Vigil Products. Commonly used by the fire brigade, they're also for general industrial use, agriculture and irrigation, and wash-down applications, the fire hose alloy couplings have a working pressure of 16 bar.

| Product           | Instantaneous Couplings                     |
|-------------------|---------------------------------------------|
| Product Code      | VP-FFAC64                                   |
| HxWxD             | 180x180x64mm                                |
| Weight            | 0.94kg                                      |
| Working Pressure  | 16 Bar                                      |
| Approvals         | Manufactured to BS336                       |
| Compatibility     | For 2.5 inch (64mm) diameter layflat hosing |
| Material          | Light Alloy                                 |
| Carton Quantity   | 20                                          |
| Carton Dimensions | 225x255x1080mm                              |
| Carton Weight     | 14.32kg                                     |