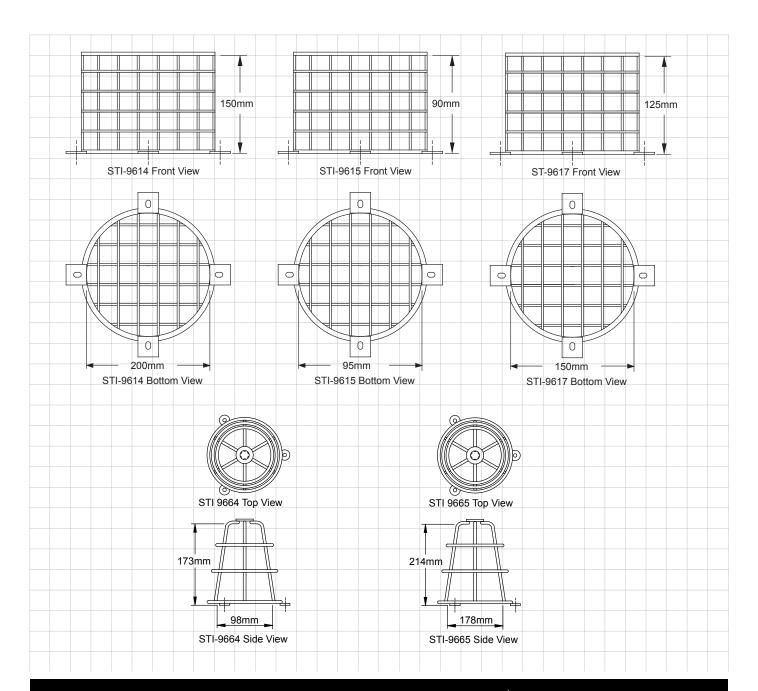

# STI Beacon & Sounder Cages

Dimensions and Technical Information

#### MODELS AVAILABLE

STI-9614 Beacon Sounder Cage
STI-9615 Beacon Sounder Cage
STI-9617 Beacon Sounder Cage
STI-9664 Beacon Sounder Cage
STI-9665 Beacon Sounder Cage

| Product<br>Code | Diameter | Depth |
|-----------------|----------|-------|
| STI-9614        | 200mm    | 150mm |
| STI-9615        | 95mm     | 90mm  |
| STI-9617        | 150mm    | 125mm |
| STI-9664        | 98mm     | 173mm |
| STI-9665        | 178mm    | 214mm |

<sup>\*</sup>NB Cage sizes may vary from -5 to +5 millimetres