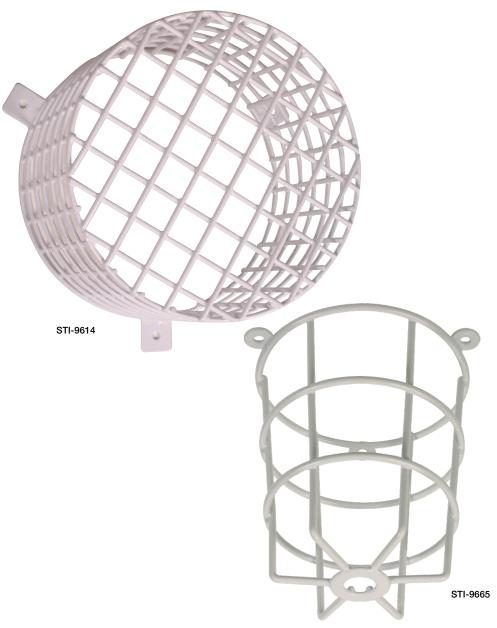

# STI Beacon & Sounder Cages

## PRODUCT OVERVIEW

These cages are an excellent way to help protect your beacons and sounders against both vandalism and accidental damage. The newest addition to the STI Wire Guard Range, these Stoppers were created in response to multiple requests from STI customers. They are easy to install with all screws and anchors provided. Constructed from corrosion resistant plastic coated, heavy-duty galvanised steel rod, they can cope with the severest of abuse from vandalism and accidental damage, and are for use internally and externally.

#### MODELS AVAILABLE

STI-9614 Beacon Sounder Cage
STI-9615 Beacon Sounder Cage
STI-9617 Beacon Sounder Cage
STI-9664 Beacon Sounder Cage
STI-9665 Beacon Sounder Cage

| Product<br>Code | Diameter | Depth |
|-----------------|----------|-------|
| STI-9614        | 200mm    | 150mm |
| STI-9615        | 95mm     | 90mm  |
| STI-9617        | 150mm    | 125mm |
| STI-9664        | 98mm     | 173mm |
| STI-9665        | 178mm    | 214mm |