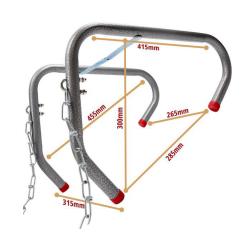

Every Vigil fire escape ladder comes fully assembled. Each tread has an anti-slip design and features stand-offs which keep it away from the wall to give you a good footing and prevent the ladder from moving as you climb down.