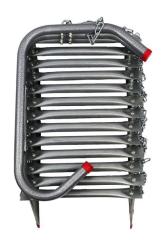

## THREE-STOREY FIRE ESCAPE LADDER - 7.5M

**Data Sheet** 

- Suited for domestic properties
- Designed to fit onto window sills of three-storey buildings
- Measuring 7.5metres in length
- Maximum load of 350kg (55 stone)
- Lightweight steel construction
- Easy to store and transport, with tangle-free design

## **VIGIL TWO STOREY FIRE ESCAPE LADDER - 7.5M**

Our Vigil fire escape ladder works by hooking around the window sill, and with a total length of 7.5 metres (or 24 feet, 6 inches) it is designed to facilitate a quick escape from a three-storey window. With a lightweight and tangle-free design, it is easy to escape from the second-floor bedroom window when hooked in place so you and your family can escape no matter what.