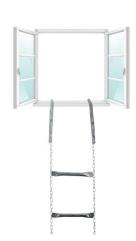

## **VIGIL TWO STOREY FIRE ESCAPE LADDER - 7.5M**

Our Vigil fire escape ladder works by hooking around the window sill, and with a total length of 7.5 metres (or 24 feet, 6 inches) it is designed to facilitate a quick escape from a three-storey window. With a lightweight and tangle-free design, it is easy to escape from the second-floor bedroom window when hooked in place so you and your family can escape no matter what.

Every Vigil fire escape ladder comes fully assembled. Each tread has an anti-slip design and features stand-offs which keep it away from the wall to give you a good footing and prevent the ladder from moving as you climb down.