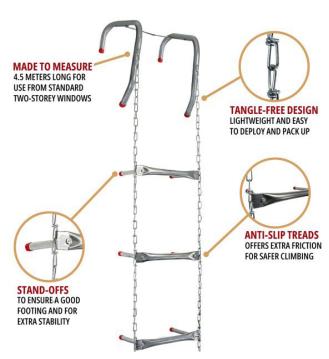

## **VIGIL TWO STOREY FIRE ESCAPE LADDER - 7.5M**

Our Vigil fire escape ladder works by hooking around the window sill, and with a total length of 7.5 metres (or 24 feet, 6 inches) it is designed to facilitate a quick escape from a three-storey window. With a lightweight and tangle-free design, it is easy to escape from the second-floor bedroom window when hooked in place so you and your family can escape no matter what.

Every Vigil fire escape ladder comes fully assembled. Each tread has an anti-slip design and features stand-offs which keep it away from the wall to give you a good footing and prevent the ladder from moving as you climb down.