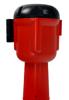

## **FEATURES**:

- Fits on top of any standard UK traffic cone
- Red and white retractable belt
- Retracting belt measures 9 metres
- Solid injection molded, polypropylene UVrated to last 2–5 years outside
- 75mm heavy duty tape
- Lightweight construction for easy use and deployment

| Product           | Cone Topper Retractable Barrier                |
|-------------------|------------------------------------------------|
| Product Code      | VP-RCT-9                                       |
| Size              | 160x250x250mm                                  |
| Material          | Solid injection molded, polypropylene UV-rated |
| Weight            | 0.96kg                                         |
| Suitable for      | 750mm traffic cones                            |
| Carton Quantity   | 10                                             |
| Carton Weight     | 10.26kg                                        |
| Carton Dimensions | 230x330x770mm                                  |