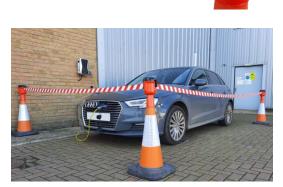

## CONE TOPPER RETRACTABLE BARRIER

Introducing the cone topper retractable barrier, your top choice for outdoor access control. Our high-quality cone-top barriers provide a cost-effective and reliable alternative to traditional cones, offering superior protection and security. This lightweight, portable retractable belt unit is crafted for convenience and easily attaches to most traffic cones, making it perfect for both temporary and permanent installations.

Available in a bright red and white pattern making it hard to miss, it comes with a 9 metre belt and can form continuous barriers between cones, perfect schools, construction sites, roadside maintenance, or anywhere a temporary barrier is required.