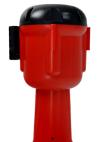

## **FEATURES**:

- Fits on top of any standard UK traffic cone
- Red and white retractable belt
- Retracting belt measures 9 metres
- Solid injection molded, polypropylene UVrated to last 2–5 years outside
- 75mm heavy duty tape
- Lightweight construction for easy use and deployment

| Product           | Cone Topper Retractable Barrier                |
|-------------------|------------------------------------------------|
| Product Code      | VP-RCT-9                                       |
| Size              | 160x250x250mm                                  |
| Material          | Solid injection molded, polypropylene UV-rated |
| Weight            | 0.96kg                                         |
| Suitable for      | 750mm traffic cones                            |
| Carton Quantity   | 10                                             |
| Carton Weight     | 10.26kg                                        |
| Carton Dimensions | 230x330x770mm                                  |